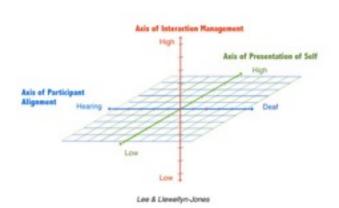

## Route to Bilingualism (BICS /CALP)

ACT 2: Discourse Mapping

Prosody

Discourse Mapping

Use of Space:

Figure-

Ground-

Fingerspelling -